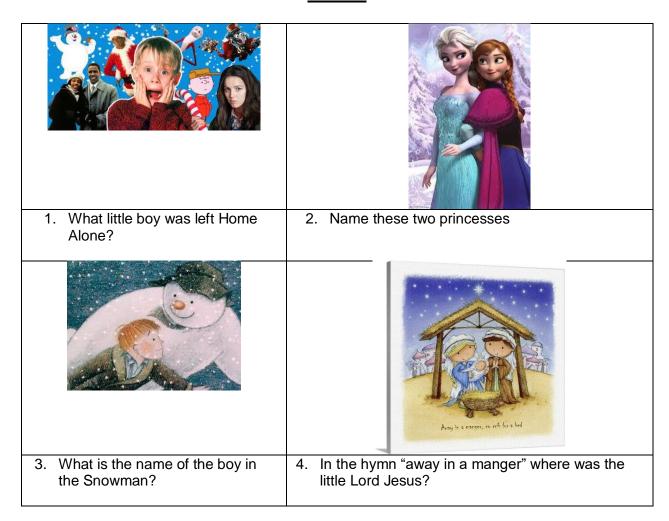

## Round 1

5. Name this famous princess

6. What three words does Father Christmas say?

7. Who stole Christmas?

8. Who said 'run run as fast as you can'?

10. What is special about Rudolph's nose?